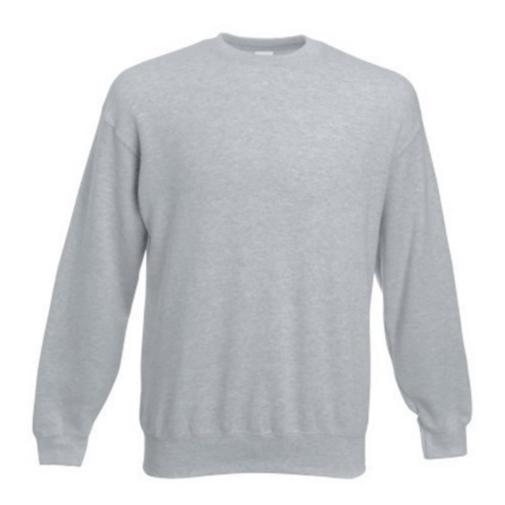

# FRUIT OF THE LOOM, CLASSIC SET-IN SWEAT, MEN'S SWEATSHIRT, ASH GRAY, XL

# **Specification**

Fruit of the Loom, Classic Set-in Sweat, Classic Men's Sweatshirt, Ash Gray, XL. Lightweight classic men's sweatshirt, composed of 80% cotton and 20% polyester, 260gm / m2, with light collar, sweatshirt at the end of the sweatshirt and sleeves, great for branding, leisure and all activities. Branding: DTG, screen printing, flex, flock